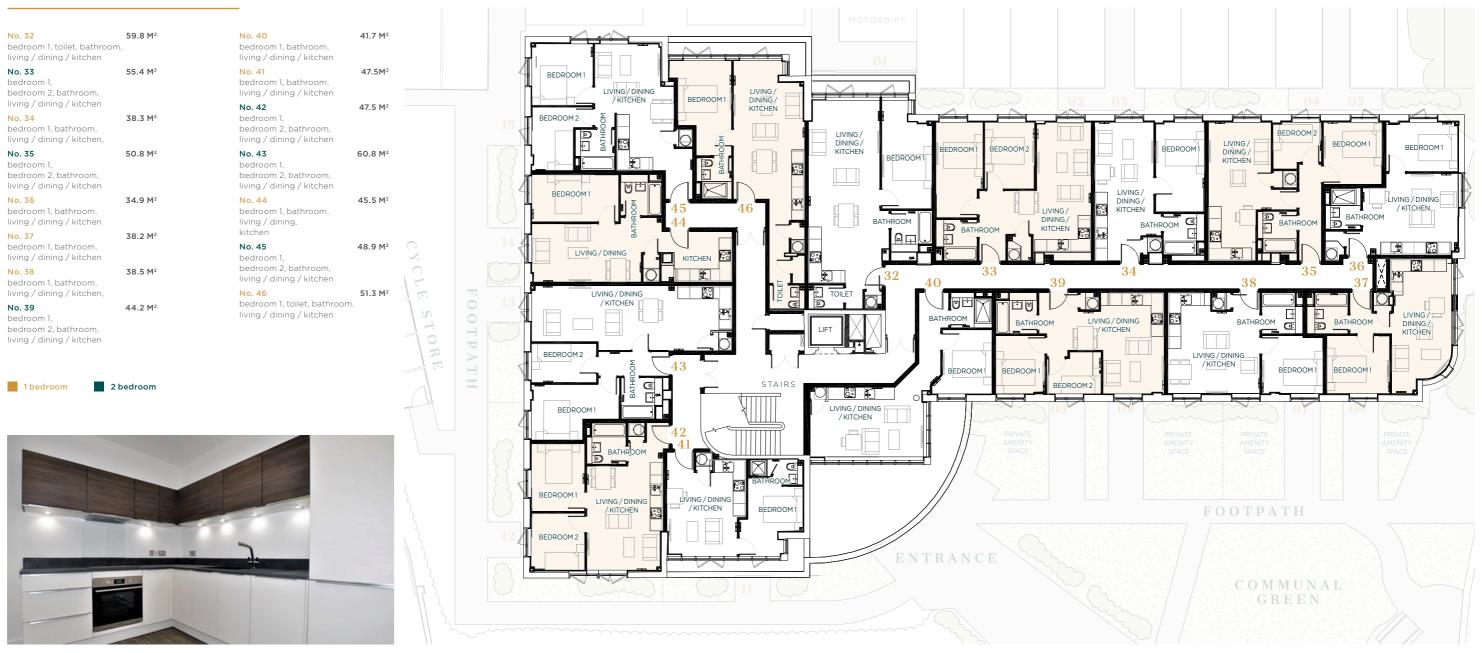

# THIRD FLOOR

The plans and measurements shown are for general guidance only and are subject to change. Dimensions are based on the longest measurable distance in two directions across each space subject to the shape of the space. Areas are based on the measured perimeter of the space. All figures are based on drawn information. Although as accurate as possible at the time of publication they cannot be relied upon for complete accuracy and do not constitute a contract or warranty. November 2018.