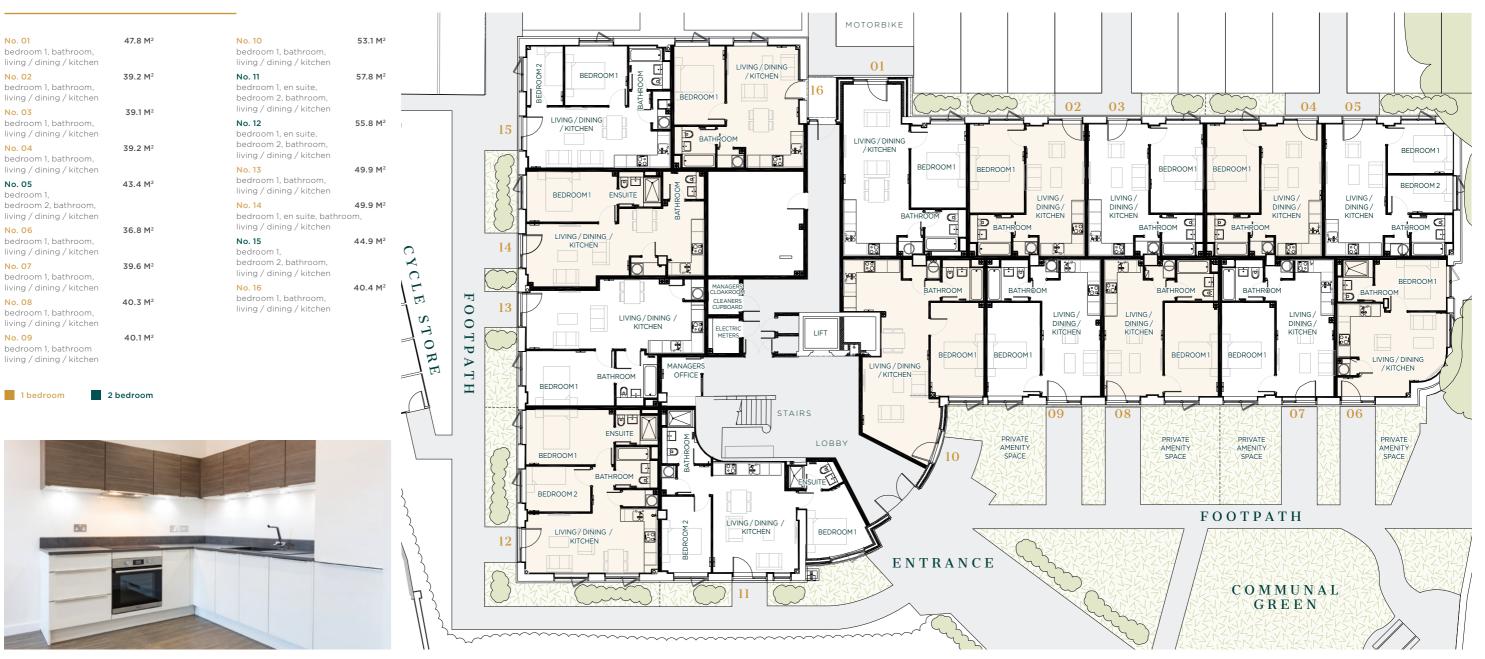

# **GROUND FLOOR**

The plans and measurements shown are for general guidance only and are subject to change. Dimensions are based on the longest measurable distance in two directions across each space subject to the shape of the space. Areas are based on the measured perimeter of the space. All figures are based on drawn information. Although as accurate as possible at the time of publication they cannot be relied upon for complete accuracy and do not constitute a contract or warranty. November 2018.