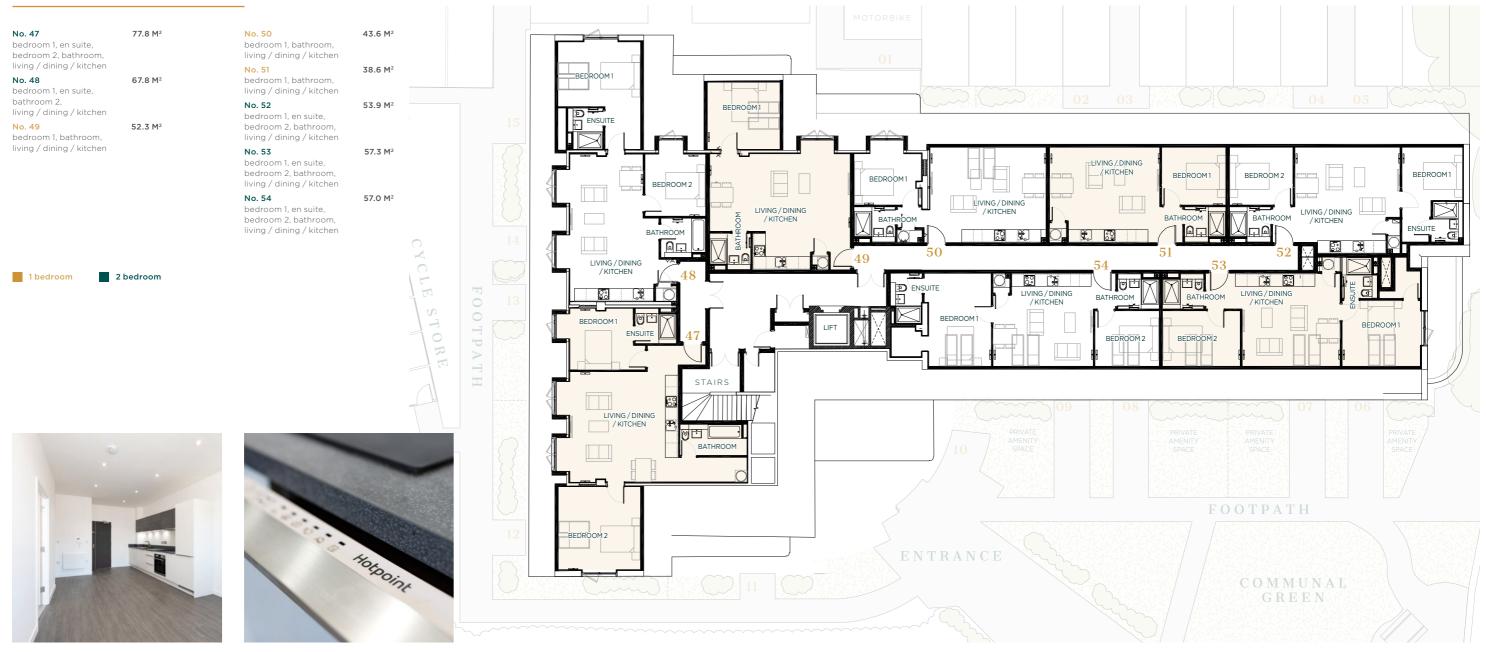

# **OUTLINE SPECS**

This prestigious development comprises 54 apartments, each finished to the highest standard. All apartments feature spacious, open plan living spaces and modern appliances, with carefully chosen finishing touches.

### IDYLLIC LIVING WITH LONDON LINKS

Welcome to Prestige House. Offering a stylish collection of apartments set within the serene yet well connected town of Egham, Prestige House truly is the perfect home for those looking to rent. These spacious, naturally lit one and two-bedroom apartments benefit from carefully considered design and layout throughout, fitted with top of the range appliances and finishes.