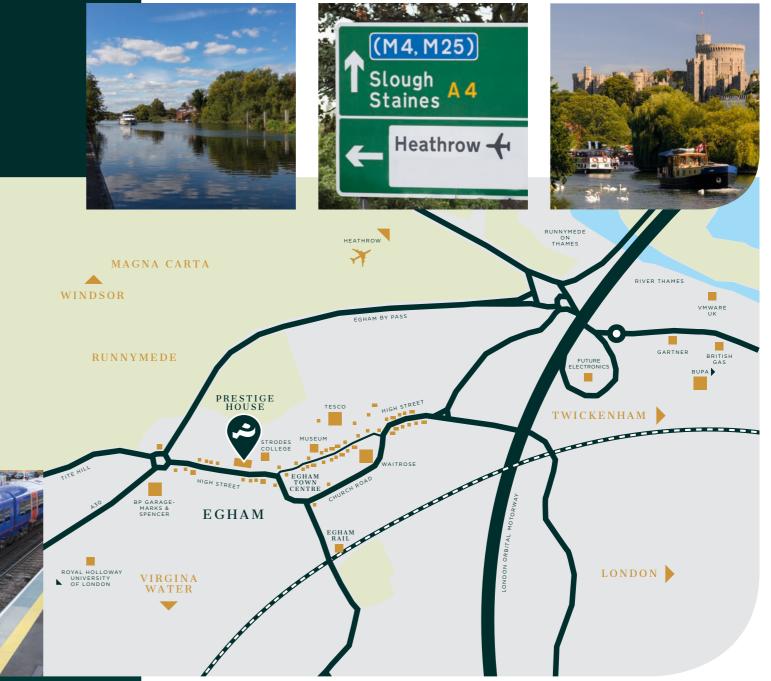

# WHERE COUNTY MEETS CITY

Situated in the home counties, yet with excellent travel connections by road, railway and air, Prestige House offers the best of county and city living.

### WALK

| Egham Town Centre                             | 345 ft    | 1m     |
|-----------------------------------------------|-----------|--------|
| Egham Train Station                           | 0.3 miles | 5 mir  |
| Runnymede on Thames<br>River Thames Boat Hire | 1 mile    | 20 mir |
| Runnymede Pleasure Ground                     | 1 mile    | 20 mir |
|                                               |           |        |
| RAIL                                          |           |        |
| Staines upon Thames                           |           | 5 mir  |
| Twickenham                                    |           | 17 mir |
| Waterloo                                      |           | 39 mir |
|                                               |           |        |

| DRIVE                    |  |  |
|--------------------------|--|--|
| Runnymede National Trust |  |  |
| Virgina Water            |  |  |
| Staines upon Thames      |  |  |
|                          |  |  |

| Virgina Water            | 2.5 miles | 6 mins  |  |
|--------------------------|-----------|---------|--|
| Staines upon Thames      | 2.1 miles | 6 mins  |  |
| Royal Holloway           | 2.1 miles |         |  |
| Thorpe Park              | 3.9 miles |         |  |
| Windsor Castle           | 5.3 miles |         |  |
| Legoland® Windsor Resort | 6.3 miles | 16 mins |  |
| Windsor Great Park       | 7.2 miles | 16 mins |  |
| Ottershaw Park           | 9.6 miles |         |  |
| Heathrow Airport         | 5.2 miles |         |  |
| Gatwick Airport          | 36 miles  |         |  |