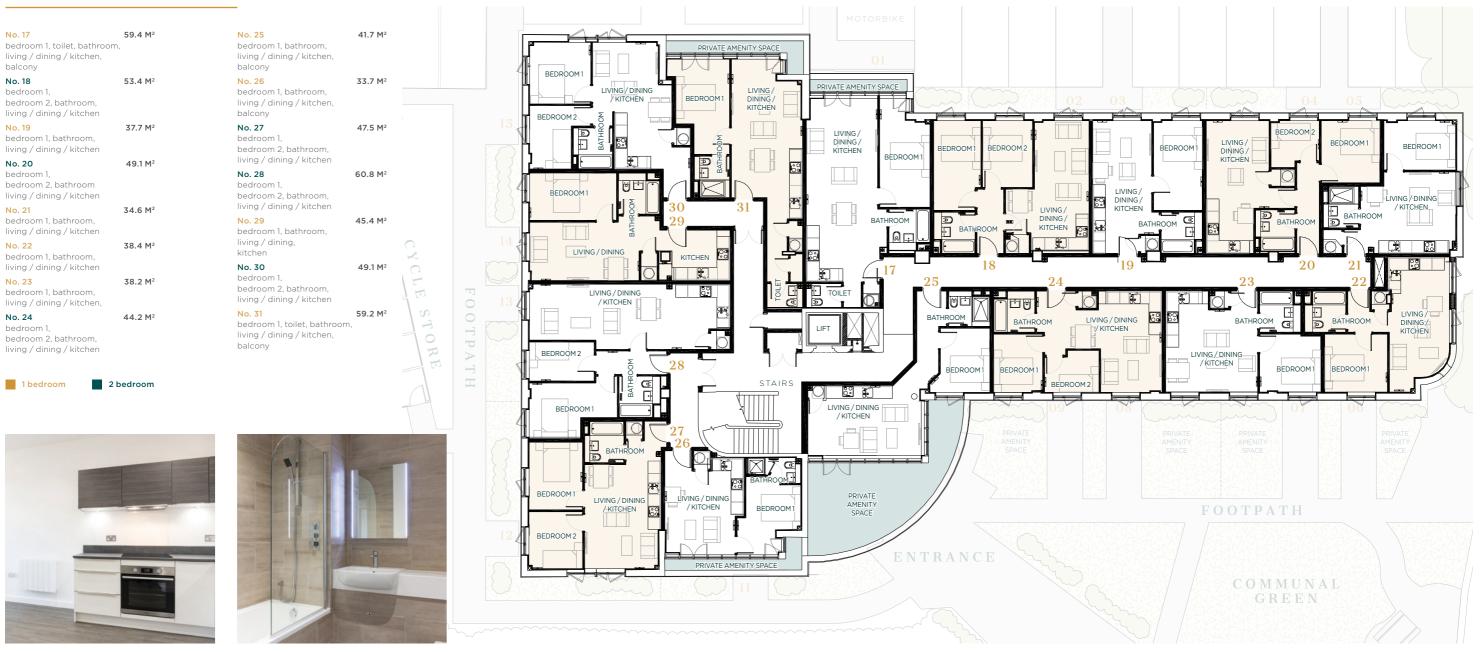

# SECOND FLOOR

The plans and measurements shown are for general guidance only and are subject to change. Dimensions are based on the longest measurable distance in two directions across each space subject to the shape of the space. Areas are based on the measured perimeter of the space. All figures are based on drawn information. Although as accurate as possible at the time of publication they cannot be relied upon for complete accuracy and do not constitute a contract or warranty. November 2018.